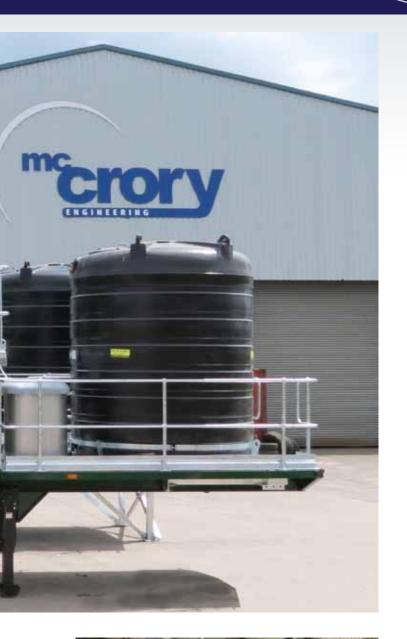

Some benefits of the mobile cement silo:

- Easy to manoeuvre/park
- Easy access for maintenance
- Suitable for height restriction areas
- No concrete foundations necessary (if you have a hard compacted ground)
- Self erecting no crane required
- Fully integrated chassis on the silo
- Own brakes and lighting system as per road regulations
- Extension platform to fit items eg: generator, water tank, portable office, admixture tanks, diesel tank, etc
- Extra jacklegs to hold heavy items on platform
- Own aeration system
- Fully dressed with filter box, high level alarm system
- No escort vehicle or authorities notification needed when on the road
- Very cost effective when moving to a different site.

## Robustly built as to be expected of **McCrory Engineering**!

Quality and reliability guaranteed!

## The McCrory **Mobile Range** is expanding...