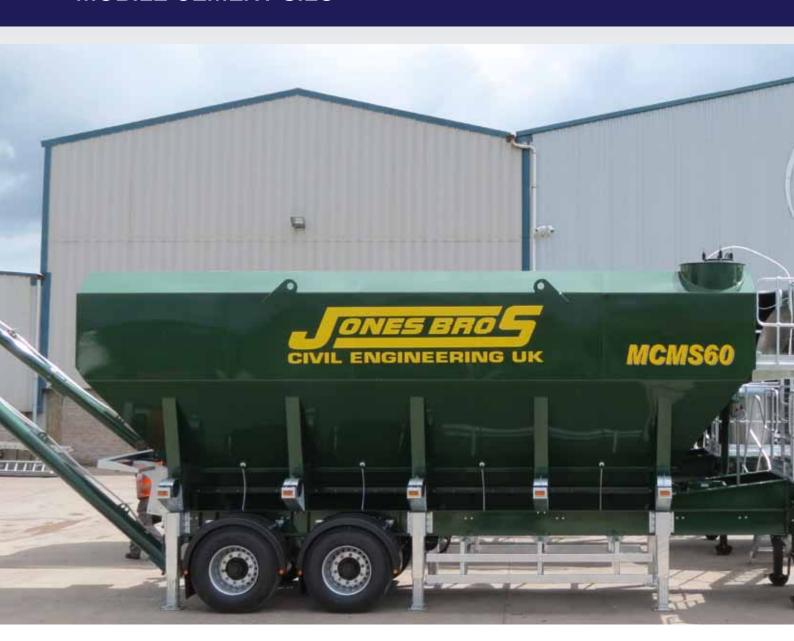

# MCMS60 MOBILE CEMENT SILO

### MCMS60

### MOBILE CEMENT SILO

Designed and developed to the highest British Standards, the **MCMS60 Mobile Cement Silo** is the latest innovation on the Mobile Range market for the concrete production industry.

Some benefits of the mobile cement silo:

- Easy to manoeuvre/park
- Easy access for maintenance
- Suitable for height restriction areas
- No concrete foundations necessary (if you have a hard compacted ground)
- Self erecting no crane required
- Fully integrated chassis on the silo
- Own brakes and lighting system as per road regulations
- Extension platform to fit items eg: generator, water tank, portable office, admixture tanks, diesel tank, etc
- Extra jacklegs to hold heavy items on platform
- Own aeration system
- Fully dressed with filter box, high level alarm system
- No escort vehicle or authorities notification needed when on the road
- Very cost effective when moving to a different site.